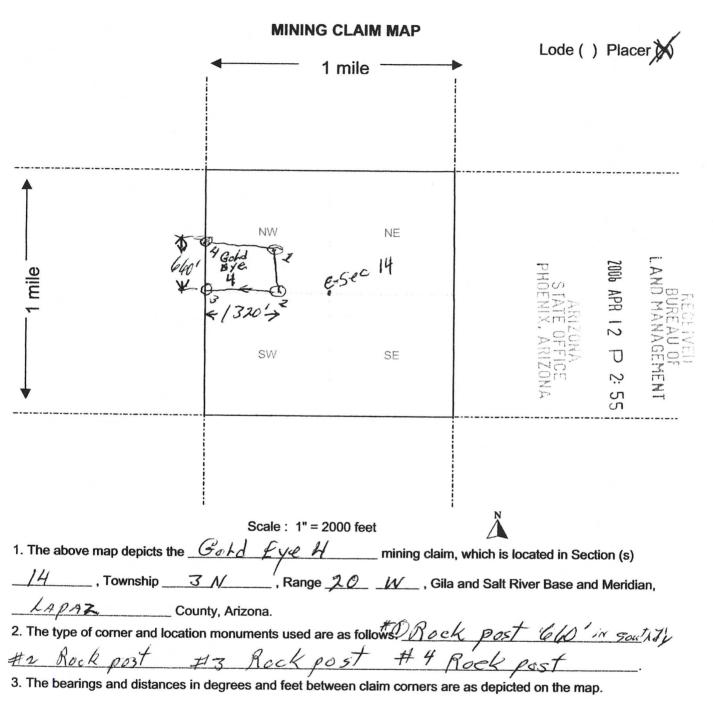

\_\_\_\_, City of <u>AUANTZSITE</u>, State of <u>APIZONA</u>: UNPANITONED MINING CLAIME Goldeye # DATED From 4-7-88 location sec. 14 RANGE 20W, TOWNGhip 3W 5/250, West EXEMPTAG

Subject to all easements, rights of way, protective covenants, and mineral reservations of record, if any. Taxes for the tax year of  $\underline{MeMe}$  shall be prorated between the Grantor and Grantee as of the date of recording of this deed.